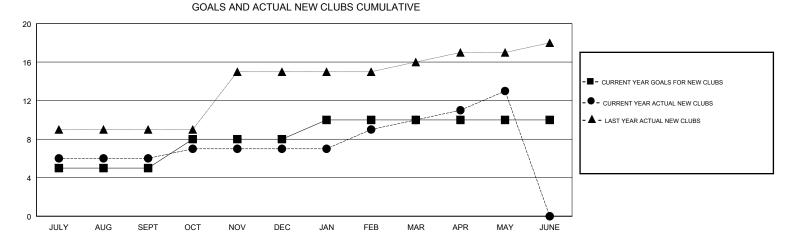

## GMT: N S SANKAR

| GMT: N S SAN  | KAR           |             | LOCAT         | ION INDIA             |                           |                         | GMT CA                                             |
|---------------|---------------|-------------|---------------|-----------------------|---------------------------|-------------------------|----------------------------------------------------|
| Clubs         |               |             |               | Members               |                           |                         |                                                    |
|               | RESULTS FOR   | R 2018-2019 |               | RESULTS FOR 2018-2019 |                           |                         |                                                    |
| QUARTER       | NEW CLUB GOAL | NEW CLUBS   | DROPPED CLUBS | QUARTER               | MEMBER GROWTH NET<br>GOAL | MEMBER GROWTH<br>ACTUAL | DROPPED<br>MEMBERS ACTUAL<br>(including transfers) |
| JULY/AUG/SEPT | 5             | 6           | 1             | JULY/AUG/SEPT         | 175                       | 351                     | 135                                                |
| OCT/NOV/DEC   | 3             | 1           | 2             | OCT/NOV/DEC           | 87                        | 69                      | 128                                                |
| JAN/FEB/MAR   | 2             | 3           | 0             | JAN/FEB/MAR           | 16                        | 448                     | 35                                                 |
| APR/MAY/JUNE  | 0             | 3           | 0             | APR/MAY/JUNE          | -35                       | 94                      | 111                                                |