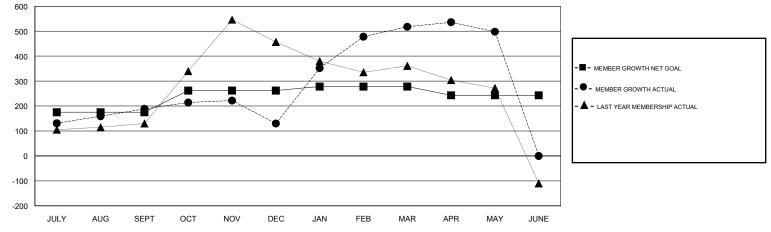

## GMT: N S SANKAR

| GMT: N S SAN  | KAR           |             | LOCAT         | ION INDIA             |                           |                         | GMT CA                                             |
|---------------|---------------|-------------|---------------|-----------------------|---------------------------|-------------------------|----------------------------------------------------|
| Clubs         |               |             |               | Members               |                           |                         |                                                    |
|               | RESULTS FOR   | R 2018-2019 |               | RESULTS FOR 2018-2019 |                           |                         |                                                    |
| QUARTER       | NEW CLUB GOAL | NEW CLUBS   | DROPPED CLUBS | QUARTER               | MEMBER GROWTH NET<br>GOAL | MEMBER GROWTH<br>ACTUAL | DROPPED<br>MEMBERS ACTUAL<br>(including transfers) |
| JULY/AUG/SEPT | 5             | 6           | 1             | JULY/AUG/SEPT         | 175                       | 351                     | 135                                                |
| OCT/NOV/DEC   | 3             | 1           | 2             | OCT/NOV/DEC           | 87                        | 69                      | 128                                                |
| JAN/FEB/MAR   | 2             | 3           | 0             | JAN/FEB/MAR           | 16                        | 448                     | 35                                                 |
| APR/MAY/JUNE  | 0             | 3           | 0             | APR/MAY/JUNE          | -35                       | 94                      | 111                                                |